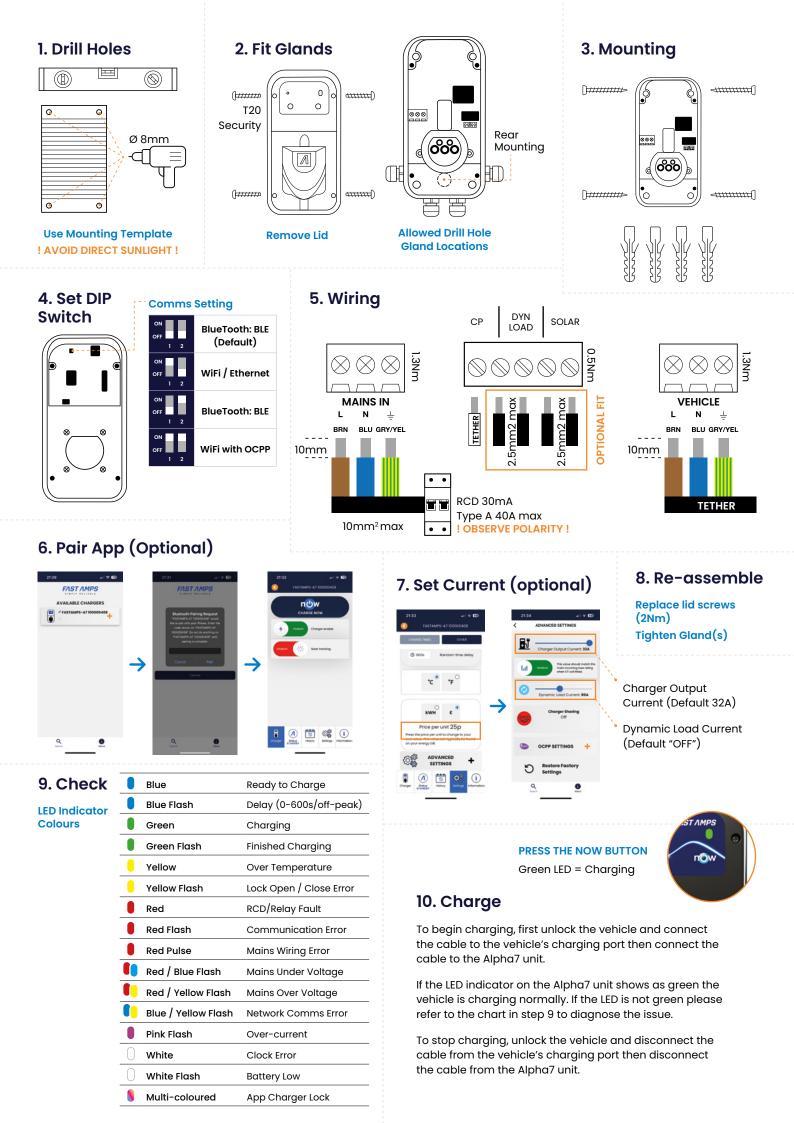

WARNING: Do not use charging extensions with this product.

0

**Box Insert:** 

**Mounting Template** 

0

0

0

4 x 38mm Screws

4 x 40mm Wall Fixings

**Spiral Gland** 

## Troubleshooting

For a more in depth overview of the Alpha7 unit please see our online user manual and FAQs at

0

T20 Bit

fastamps.com

## Download the **Fast Amps App**

fastamps.com

For Declaration of Conformity,

see Online User Manual at

See Charge Status

- Start or Stop Charging
- See Charge History
- Export Charge Data
- 🕑 Set Charge Times
- Lock Your Charger

Scan to visit us at fastamps.com

Scan to

Your BlueTooth Password

Alpha7 **Generation 3** 

**Tethered Quick Guide** 

fastamps.com

**Box Contents** 