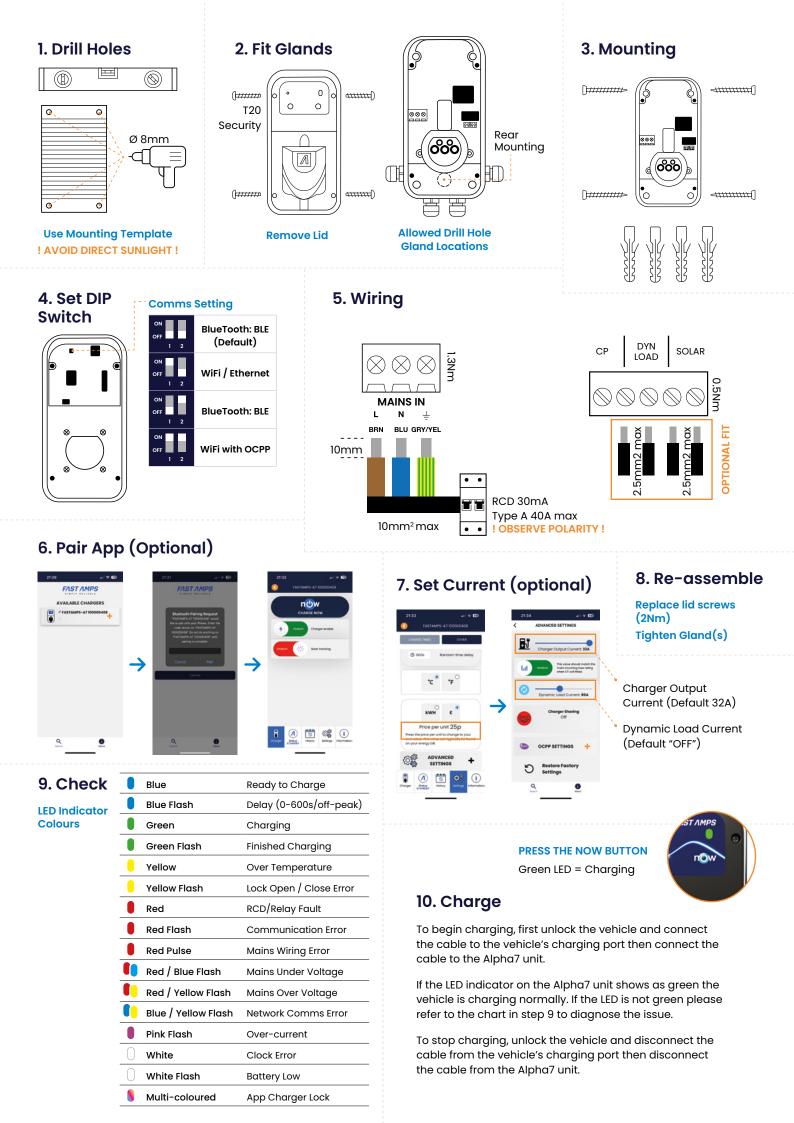

ews

Troubleshooting

T20 Bit

0

For a more in depth overview of the Alpha7 unit

please see our online user manual and FAQs at

4 x 40mm Wall Fixings

0

0

0



#### For Declaration of Conformity, see Online User Manual at

fastamps.com

#### Download the **Fast Amps App**

See Charge Status

- Start or Stop Charging
- See Charge History
- Export Charge Data
- 🕑 Set Charge Times
- Lock Your Charger

**C** 01743 249 900

Darwin House, 2 The Mount, Shrewsbury, Shropshire, SY3 8PU

Have a question?

We're here to help:

@ info@fastamps.com

Company Registered in the UK: 13628447

VAT Registration Number: 390 4022 22



Scan to download the app

Your BlueTooth Password



## ΓΛST ΛΜΡS SIMPLY RELIABLE

fastamps.com

Alpha7 **Generation 3** 

# Untethered **Quick Guide**







fastamps.com